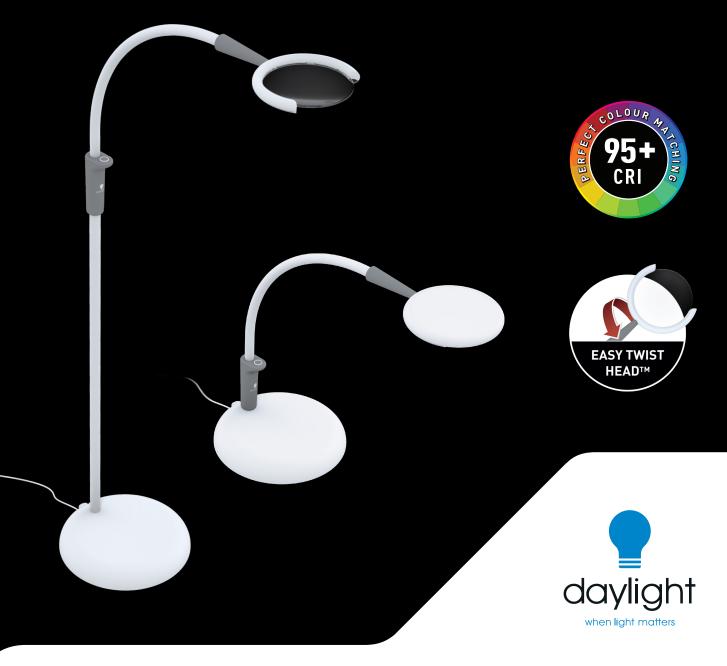

## **3-IN-1 MAGNIFYING LAMP**

The Magnificent Pro is ideal for all types of detailed work. Its 3-in-1 versatility allows it to be used as a Floor Magnifying Lamp, a Table Magnifying Lamp and a Task Lamp. It's large 13cm 1.75X semi-rimless magnifying lens gives you a clear view of your work and the magnetically attached cover transforms the magnifier into an elegant task lamp. The daylight LEDs provide high contrast and accurate colour matching, making it easier and less tiring to read, work and see detail clearly.

LIGHT QUALITY

ERGONOMICS

DESIGN

daylightcompany.com

Floor magnifier

Fact Sheet

ТΜ

Table magnifier

Task lamp

## **FEATURES**

- 3-in-1 Magnifying Lamp: Floor Magnifier, Table Magnifier and Task Lamp
- Magnetically attached lens cover
- Large 13cm 1.75X semi-rimless magnifying lens
- Daylight 6,000K and 95+ CRI to see colours accurately
- 3 brightness levels so you can adjust the brightness to your task at hand
- Flexible arm directs the magnifier head exactly where you need it
- Ideal for needlework, crafts, hobbies and reading